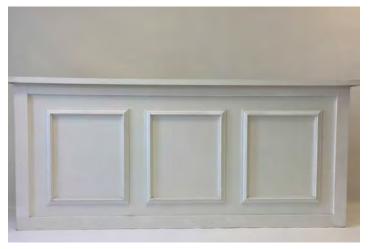

## Brilliant Bars

Wooden Rolling Bar 8ft x 3ft \$200

Carson Bar 5ft x 1.5ft \$400

Ellsworth Back Bar Shelf 4ft x 7ft \$200

Blender Bike \$100

Wine Barrel "High Boy" \$150

Southern Boxwood Bar 3ft x 3ft \$400