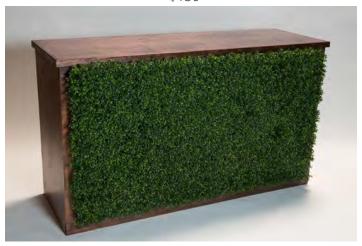

Stainless Steel Chef's Table 7ft x 3ft \$75

Modern Steel 5ft x 3ft \$125

Asian Bamboo 6ft x 3ft \$100

Asian Bento Box 4ft x .5ft \$100

Boxwood Wall 8ft x 8ft \$250 \*additional delivery fee

Black Rolling Table 4ft x 3ft \$200