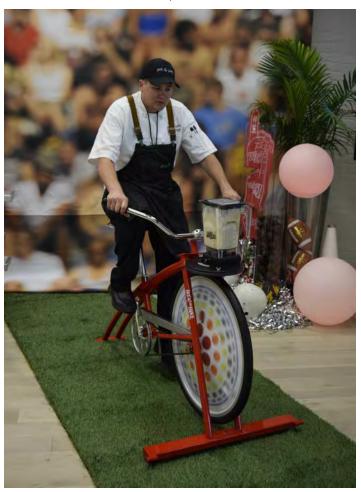

## Brilliant Bars

Wooden Rolling Bar 8ft x 3ft \$200

Carson Bar 5ft x 1.5ft \$400

Ellsworth Back Bar Shelf 4ft x 7ft \$200

Blender Bike \$100

Wine Barrel "High Boy" \$150

Southern Boxwood Bar 3ft x 3ft \$400