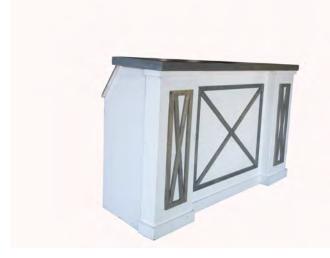

## Brilliant Bars

Wooden Rolling Bar 8ft x 3ft \$200

Carson Bar 5ft x 1.5ft \$400

Ellsworth Back Bar Shelf 4ft x 7ft \$200

Blender Bike \$100

Wine Barrel "High Boy" \$150

Southern Boxwood Bar 3ft x 3ft \$400