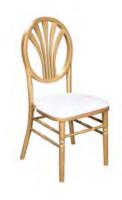

Folding White Resin Chair \$5.50

Folding Black Resin Chair 200 count \$5.50

Ghost Chair \$17.50

Crossback Chair \$14

Tolix Chair \$15

Gold Horizon Chair \$11

Wishbone Chair \$20.50

Black Bistro Chair \$14.50