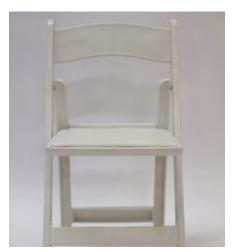

Folding White Resin Chair \$5.50

Folding Black Resin Chair 200 count \$5.50

Ghost Chair \$17.50

Crossback Chair \$14

Tolix Chair \$15

Gold Horizon Chair \$11

Wishbone Chair \$20.50

Black Bistro Chair \$14.50