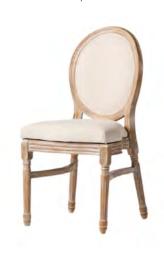

Triangular Bookshelf 4fth x 3ftw \$100

Black Wood Table 4ft x 4ft \$150

Matte Black Chiavari Chair \$11

White Chiavari Chair \$11

Gold Chiavari Chair \$11

Silver Chiavari Chair \$11

Bali Chair \$17

Dior Chair \$30