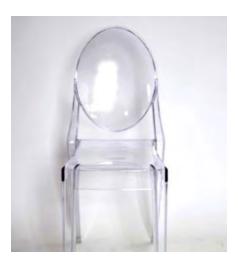

Folding White Resin Chair \$5.50

Folding Black Resin Chair 200 count \$5.50

Ghost Chair \$17.50

Crossback Chair \$14

Tolix Chair \$15

Gold Horizon Chair \$11

Wishbone Chair \$20.50

Black Bistro Chair \$14.50