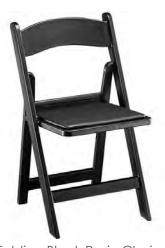

Folding White Resin Chair \$5.50

Folding Black Resin Chair 200 count \$5.50

Ghost Chair \$17.50

Crossback Chair \$14

Tolix Chair \$15

Gold Horizon Chair \$11

Wishbone Chair \$20.50

Black Bistro Chair \$14.50