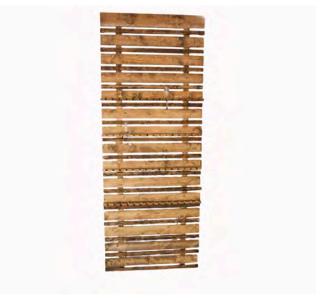

Jaipur Cart 5ft x 3ft \$100

Vintage Ladder 2ft x 6ft \$125

Airplane Wing Table 6ft x 3ft \$125

Modern Lacquer Console 5ft x 3ft \$75

Champagne Wall 6ft \$150

Carter Rolling Table 6ft x 4ft \$200

Donut Wall 3.5 ft circle \$125