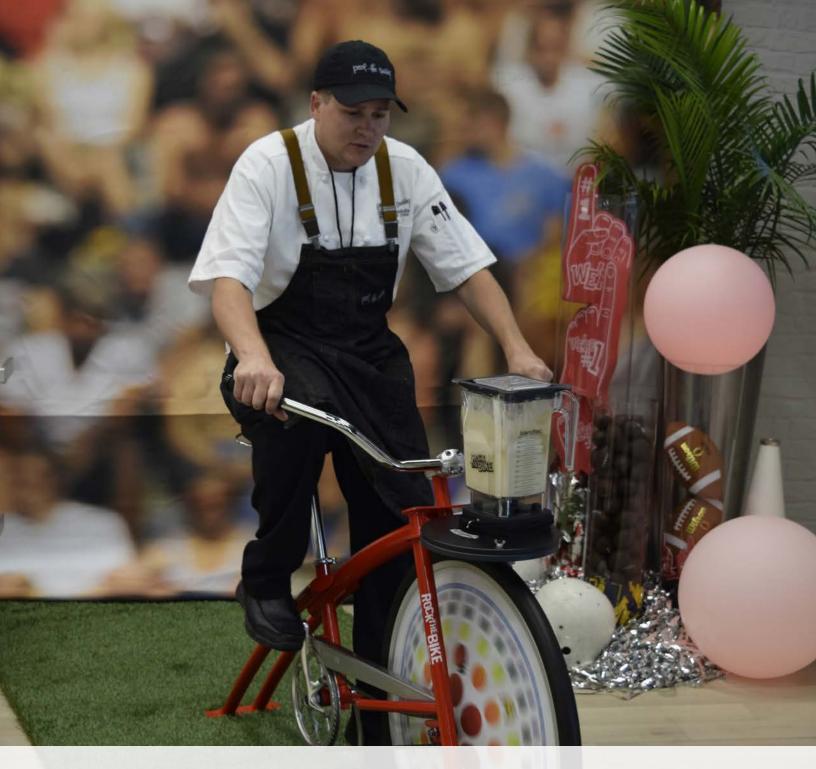

## Brilliant Bars

Wooden Rolling Bar 8ft x 3ft \$200

Carson Bar 5ft x 1.5ft \$400

Ellsworth Back Bar Shelf 4ft x 7ft \$200

Blender Bike \$100

Wine Barrel "High Boy" \$150

Southern Boxwood Bar 3ft x 3ft \$400