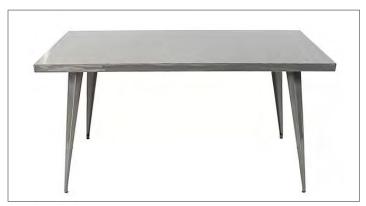

Stainless Steel Chef's Table 7ft x 3ft \$75

Modern Steel 5ft x 3ft \$125

Asian Bamboo 6ft x 3ft \$100

Asian Bento Box 4ft x .5ft \$100

Boxwood Wall 8ft x 8ft \$250 \*additional delivery fee

Black Rolling Table 4ft x 3ft \$200