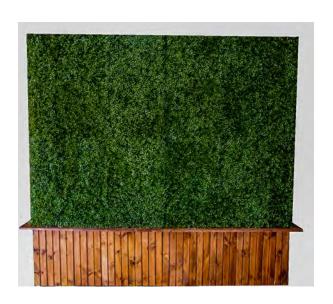

Stainless Steel Chef's Table 7ft x 3ft \$75

Modern Steel 5ft x 3ft \$125

Asian Bamboo 6ft x 3ft \$100

Asian Bento Box 4ft x .5ft \$100

Boxwood Wall 8ft x 8ft \$250 \*additional delivery fee

Black Rolling Table 4ft x 3ft \$200