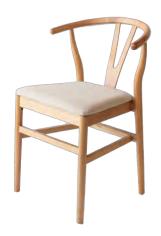

Folding White Resin Chair \$5.50

Folding Black Resin Chair 200 count \$5.50

Ghost Chair \$17.50

Crossback Chair \$14

Tolix Chair \$15

Gold Horizon Chair \$11

Wishbone Chair \$20.50

Black Bistro Chair \$14.50