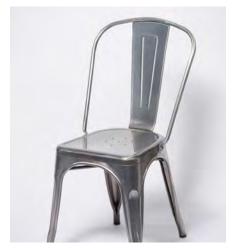

Folding White Resin Chair \$5.50

Folding Black Resin Chair 200 count \$5.50

Ghost Chair \$17.50

Crossback Chair \$14

Tolix Chair \$15

Gold Horizon Chair \$11

Wishbone Chair \$20.50

Black Bistro Chair \$14.50