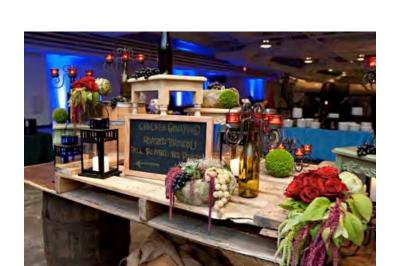

Jaipur Cart 5ft x 3ft \$100

Vintage Ladder 2ft x 6ft \$125

Airplane Wing Table 6ft x 3ft \$125

Modern Lacquer Console 5ft x 3ft \$75

Champagne Wall 6ft \$150

Carter Rolling Table 6ft x 4ft \$200

Donut Wall 3.5 ft circle \$125