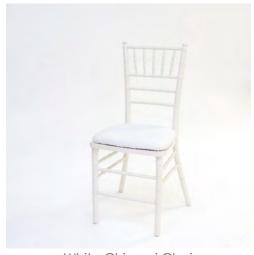

Triangular Bookshelf 4fth x 3ftw \$100

Black Wood Table 4ft x 4ft \$150

Matte Black Chiavari Chair \$11

White Chiavari Chair \$11

Gold Chiavari Chair \$11

Silver Chiavari Chair \$11

Bali Chair \$17

Dior Chair \$30