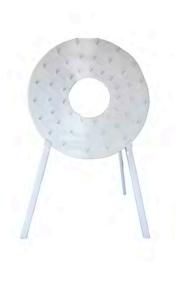

Jaipur Cart 5ft x 3ft \$100

Vintage Ladder 2ft x 6ft \$125

Airplane Wing Table 6ft x 3ft \$125

Modern Lacquer Console 5ft x 3ft \$75

Champagne Wall 6ft \$150

Carter Rolling Table 6ft x 4ft \$200

Donut Wall 3.5 ft circle \$125