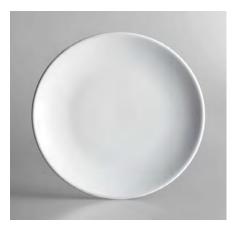

White Pedestal 18" x 18" square top 30" height \$147.50 each 40" height \$167.50 each

Modern Luxe China \$2 per Piece

Vintage Gold & White China \$3 per Piece

Heirloom China \$1.50 per piece

Black Stoneware \$1.50 each piece