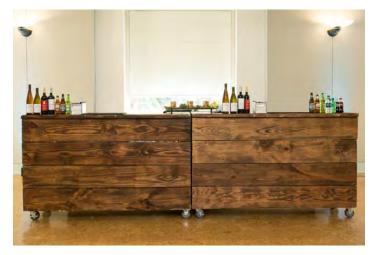

## Brilliant Bars

Wooden Rolling Bar 8ft x 3ft \$200

Carson Bar 5ft x 1.5ft \$400

Ellsworth Back Bar Shelf 4ft x 7ft \$200

Blender Bike \$100

Wine Barrel "High Boy" \$150

Southern Boxwood Bar 3ft x 3ft \$400