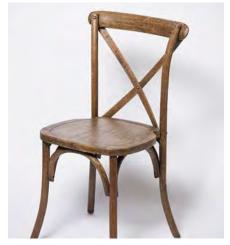

Folding White Resin Chair \$5.50

Folding Black Resin Chair 200 count \$5.50

Ghost Chair \$17.50

Crossback Chair \$14

Tolix Chair \$15

Gold Horizon Chair \$11

Wishbone Chair \$20.50

Black Bistro Chair \$14.50