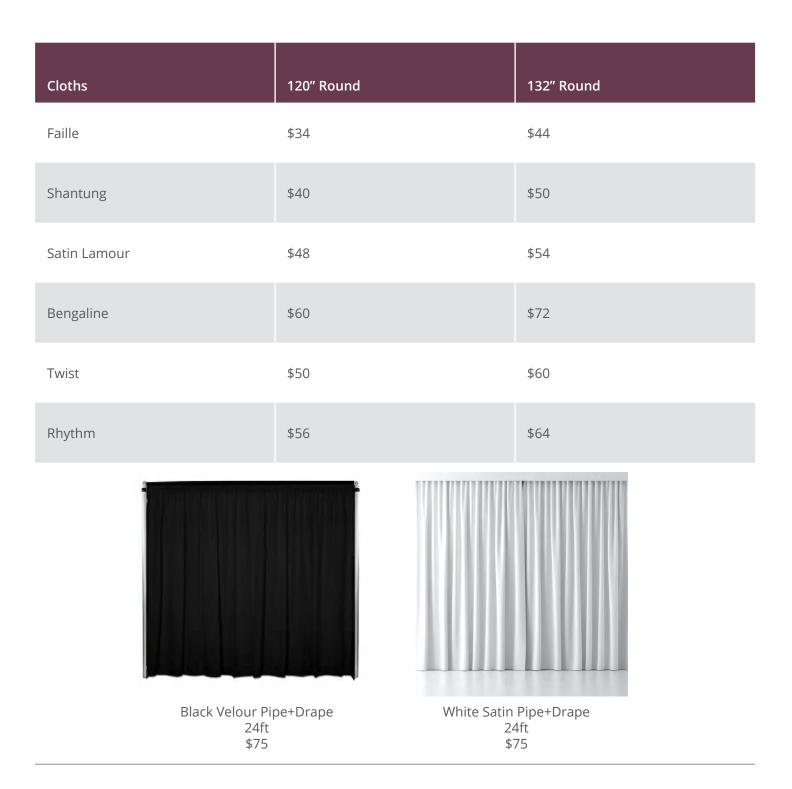

Hammered Black \$1.75 per Piece

Bamboo \$1.75 per Piece

Bone Stillleto Flatware \$2 per piece

Luxurious Linens

There are so many design elements available. Please ask your Account Executive or our Event Stylist if you are looking for something not pictured in our current catalog.