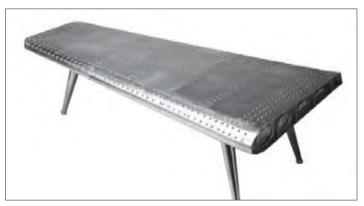

Jaipur Cart 5ft x 3ft \$100

Vintage Ladder 2ft x 6ft \$125

Airplane Wing Table 6ft x 3ft \$125

Modern Lacquer Console 5ft x 3ft \$75

Champagne Wall 6ft \$150

Carter Rolling Table 6ft x 4ft \$200

Donut Wall 3.5 ft circle \$125