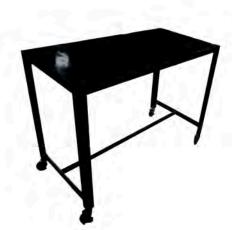

Stainless Steel Chef's Table 7ft x 3ft \$75

Modern Steel 5ft x 3ft \$125

Asian Bamboo 6ft x 3ft \$100

Asian Bento Box 4ft x .5ft \$100

Boxwood Wall 8ft x 8ft \$250 \*additional delivery fee

Black Rolling Table 4ft x 3ft \$200