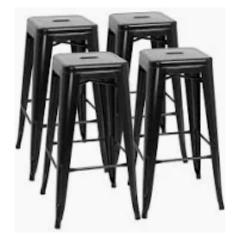

x 4ft \$200



Donut Wall 3.5 ft circle \$125





Stainless Steel Chef's Table 7ft x 3ft \$75



Modern Steel 5ft x 3ft \$125



Asian Bamboo 6ft x 3ft \$100



Asian Bento Box 4ft x .5ft \$100





Boxwood Wall 8ft x 8ft \$250 \*additional delivery fee



Black Rolling Table 4ft x 3ft \$200



Triangular Bookshelf 4fth x 3ftw \$100



Black Wood Table 4ft x 4ft \$150







Matte Black Chiavari Chair \$11



White Chiavari Chair \$11



Gold Chiavari Chair \$11



Silver Chiavari Chair \$11



Bali Chair \$17



Dior Chair \$30



Folding White Resin Chair \$5.50



Folding Black Resin Chair 200 count \$5.50



Ghost Chair \$17.50





Crossback Chair \$14



Tolix Chair \$15



Gold Horizon Chair \$11



Wishbone Chair \$20.50



Black Bistro Chair \$14.50



White Bellini Chair \$15



Tolix Stools 13 count \$15.50 each



## Brilliant Bars





Wooden Rolling Bar 8ft x 3ft \$200



Carson Bar 5ft x 1.5ft \$400



Ellsworth Back Bar Shelf 4ft x 7ft \$200



Blender Bike \$100



Wine Barrel "High Boy" \$150



Southern Boxwood Bar 3ft x 3ft \$400



White Pedestal 18" x 18" square top 30" height \$147.50 each 40" height \$167.50 each

















Modern Luxe China \$2 per Piece



Vintage Gold & White China \$3 per Piece



Heirloom China \$1.50 per piece



Black Stoneware \$1.50 each piece



Modern Flatware \$2 per piece



Iris Gold China \$2 per piece



Vintage Gold China \$2 per piece



Standard Flatware Included in 25% production fee





Blue Glassware \$2.25 each



Plum Glassware \$2.25 each



Green Glassware \$2.25 each



Christina Gold Rim Glassware