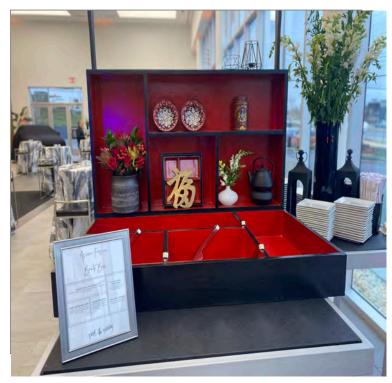

Stainless Steel Chef's Table 7ft x 3ft \$75

Modern Steel 5ft x 3ft \$125

Asian Bamboo 6ft x 3ft \$100

Asian Bento Box 4ft x .5ft \$100

Boxwood Wall 8ft x 8ft \$250 \*additional delivery fee

Black Rolling Table 4ft x 3ft \$200