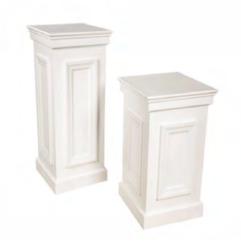

White Pedestal 18" x 18" square top 30" height \$147.50 each 40" height \$167.50 each

Modern Luxe China \$2 per Piece

Vintage Gold & White China \$3 per Piece

Heirloom China \$1.50 per piece

Black Stoneware \$1.50 each piece