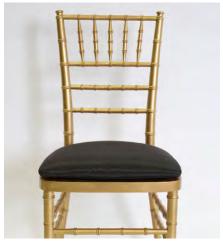

Triangular Bookshelf 4fth x 3ftw \$100

Black Wood Table 4ft x 4ft \$150

Matte Black Chiavari Chair \$11

White Chiavari Chair \$11

Gold Chiavari Chair \$11

Silver Chiavari Chair \$11

Bali Chair \$17

Dior Chair \$30