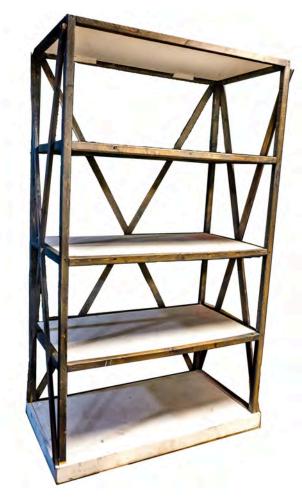

Triangular Bookshelf 4fth x 3ftw \$100

Black Wood Table 4ft x 4ft \$150

Matte Black Chiavari Chair \$11

White Chiavari Chair \$11

Gold Chiavari Chair \$11

Silver Chiavari Chair \$11

Bali Chair \$17

Dior Chair \$30