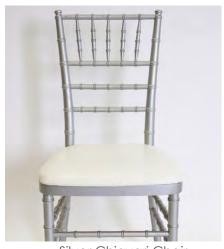

Triangular Bookshelf 4fth x 3ftw \$100

Black Wood Table 4ft x 4ft \$150

Matte Black Chiavari Chair \$11

White Chiavari Chair \$11

Gold Chiavari Chair \$11

Silver Chiavari Chair \$11

Bali Chair \$17

Dior Chair \$30