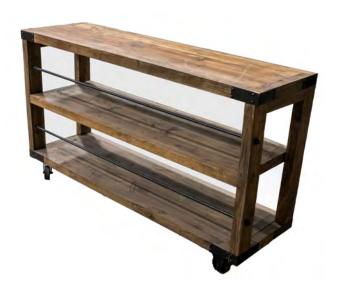

Stainless Steel Chef's Table 7ft x 3ft \$75

Modern Steel 5ft x 3ft \$125

Asian Bamboo 6ft x 3ft \$100

Asian Bento Box 4ft x .5ft \$100

Boxwood Wall 8ft x 8ft \$250 \*additional delivery fee

Black Rolling Table 4ft x 3ft \$200