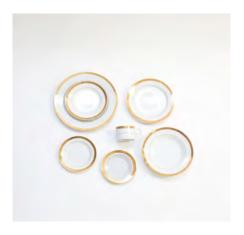

White Pedestal 18" x 18" square top 30" height \$147.50 each 40" height \$167.50 each

Modern Luxe China \$2 per Piece

Vintage Gold & White China \$3 per Piece

Heirloom China \$1.50 per piece

Black Stoneware \$1.50 each piece

Modern Flatware \$2 per piece

Iris Gold China \$2 per piece

Vintage Gold China \$2 per piece

Standard Flatware Included in 25% production fee

Blue Glassware \$2.25 each

Plum Glassware \$2.25 each

Green Glassware \$2.25 each